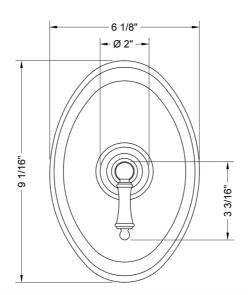

LABLE FINISHES:**

| Polished Chrome (PCH)   | Satin Chrome (SC)   | Bronze Umber (BU)    |
|-------------------------|---------------------|----------------------|
| Satin Nickel (SN)       | Pewter (PEW)        | Caramel Bronze (CB)  |
| Polished Nickel (PN)    | Antique Brass (AB)  | Antique Copper (ACU  |
| Oil-Rubbed Bronze (ORB) | Polished Brass (PB) | Polished Copper (PCU |
| Vintage Bronze (VB)     | Satin Brass (SB)    | Matte Black (MBK)    |
| Satin Gold (SG)         | Polished Gold (PG)  | Black Nickel (BKN)   |
| Bombay Gold (BG)        | Jewelers Gold (JG)  | Europa Bronze (EB)   |
| White (WH)              | Sedona Beige (SDB)  | Tristan Brass (TB)   |
| Unlacquered Brass (ULB) | Satin Cooper (SCU)  |                      |

#### **SPECIFICATION DRAWING:**

#### FRONT VIEW