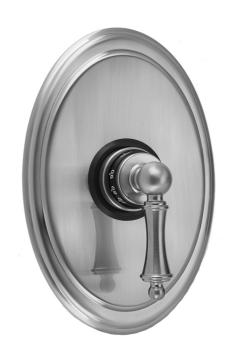

# Oval Plate With Ball Lever Trim For Thermostatic Valves (J-TH34 & J-TH12)

Model #: T739-TRIM-

## **FEATURES:**

- All brass trim
- Trim contains temperature indicator in Fahrenheit so user can set water to desired temperature with no need to adjust further
- Requires rough valve J-TH34 or J-TH12
- Lever trim is ADA compliant