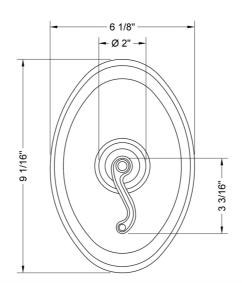

pliant

## **AVAILABLE FINISHES:**

| Polished Chrome (PCH)   | Satin Chrome (SC)   | Bronze Umber (BU)    |
|-------------------------|---------------------|----------------------|
| Satin Nickel (SN)       | Pewter (PEW)        | Caramel Bronze (CB)  |
| Polished Nickel (PN)    | Antique Brass (AB)  | Antique Copper (ACU  |
| Oil-Rubbed Bronze (ORB) | Polished Brass (PB) | Polished Copper (PCU |
| Vintage Bronze (VB)     | Satin Brass (SB)    | Matte Black (MBK)    |
| Satin Gold (SG)         | Polished Gold (PG)  | Black Nickel (BKN)   |
| Bombay Gold (BG)        | Jewelers Gold (JG)  | Europa Bronze (EB)   |
| White (WH)              | Sedona Beige (SDB)  | Tristan Brass (TB)   |
| Unlacquered Brass (ULB) | Satin Cooper (SCU)  |                      |

## **SPECIFICATION DRAWING:**