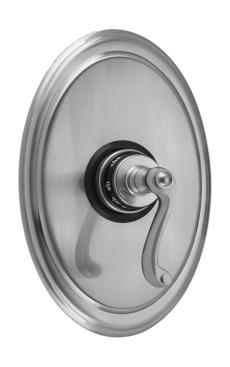

## Oval Plate With Ribbon Lever Trim For Thermostatic Valves (J-TH34 & J-TH12)

Model #: T737-TRIM-

## **FEATURES:**

- All brass trim
- Trim contains temperature indicator in Fahrenheit so user can set water to desired temperature with no need to adjust further
- Requires rough valve J-TH34 or J-TH12
- Lever trim is ADA compliant