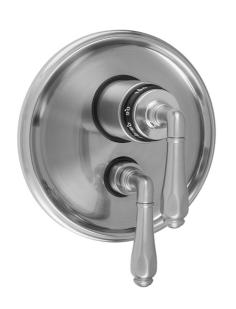

## Round Step Plate with Smooth Lever Thermostatic Valve and Smooth Lever Volume Control Trim for 1/2" Thermostatic Valve with Integral Volume Control (J-THVC12)

Model #:T6757-TRIM-

## **FEATURES:**

- All brass construction
- Top Trim handle contains temperature indicator in Fahrenheit so user can set water to desired temperature with no need to adjust further
- Bottom Trim handle turns the water on and off and controls the volume of the water
- Requires rough valve J-THVC12