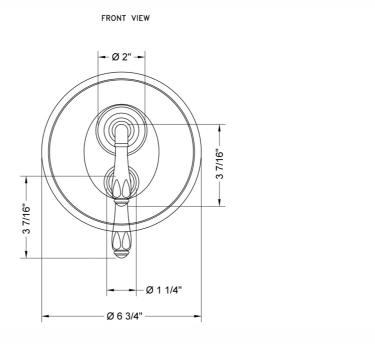

U)

## **AVAILABLE FINISHES:**

| Polished Chrome (PCH)   | Satin Chrome (SC)   | Bronze Umber (BU)     |
|-------------------------|---------------------|-----------------------|
| Satin Nickel (SN)       | Pewter (PEW)        | Caramel Bronze (CB)   |
| Polished Nickel (PN)    | Antique Brass (AB)  | Antique Copper (ACU)  |
| Oil-Rubbed Bronze (ORB) | Polished Brass (PB) | Polished Copper (PCU) |
| Vintage Bronze (VB)     | Satin Brass (SB)    | Matte Black (MBK)     |
| Satin Gold (SG)         | Polished Gold (PG)  | Black Nickel (BKN)    |
| Bombay Gold (BG)        | Jewelers Gold (JG)  | Europa Bronze (EB)    |
| White (WH)              | Sedona Beige (SDB)  | Tristan Brass (TB)    |
|                         |                     |                       |

## SPECIFICATION DRAWING: