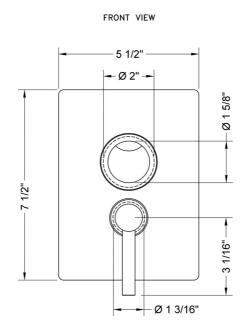

12

## **AVAILABLE FINISHES:**

| Polished Chrome (PCH)   | Satin Chrome (SC)   | Bronze Umber (BU)     |
|-------------------------|---------------------|-----------------------|
| Satin Nickel (SN)       | Pewter (PEW)        | Caramel Bronze (CB)   |
| Polished Nickel (PN)    | Antique Brass (AB)  | Antique Copper (ACU)  |
| Oil-Rubbed Bronze (ORB) | Polished Brass (PB) | Polished Copper (PCU) |
| Vintage Bronze (VB)     | Satin Brass (SB)    | Matte Black (MBK)     |
| Satin Gold (SG)         | Polished Gold (PG)  | Black Nickel (BKN)    |
| Bombay Gold (BG)        | Jewelers Gold (JG)  | Europa Bronze (EB)    |
| White (WH)              | Sedona Beige (SDB)  | Tristan Brass (TB)    |
| Unlacquered Brass (ULB) | Satin Cooper (SCU)  |                       |

## SPECIFICATION DRAWING: