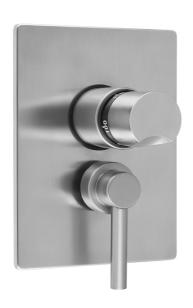

## Rectangle Plate with Thumb Thermostatic Valve and Contempo Low Lever Volume Control Trim for 1/2" Thermostatic Valve with Integral Volume Control (J-THVC12)

Model #:T6572-TRIM-

## **FEATURES:**

- All brass construction
- Top Trim handle contains temperature indicator in Fahrenheit so user can set water to desired temperature with no need to adjust further
- Bottom Trim handle turns the water on and off and controls the volume of the water
- Requires rough valve J-THVC12