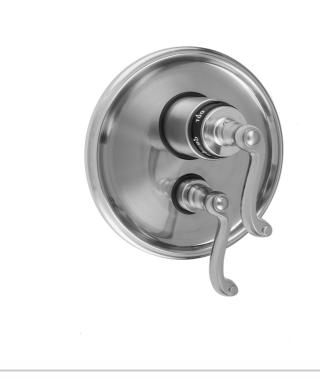

### Round Step Plate with Ribbon Lever Thermostatic Valve and Ribbon Lever Volume Control Trim for 1/2" Thermostatic Valve with Integral Volume Control (J-THVC12) Model #:T6547-TRIM-

#### FEATURES:

- All brass construction
- Top Trim handle contains temperature indicator in Fahrenheit so user can set water to desired temperature with no need to adjust further
- Bottom Trim handle turns the water on and off and controls the volume of the water
- Requires rough valve J-THVC12