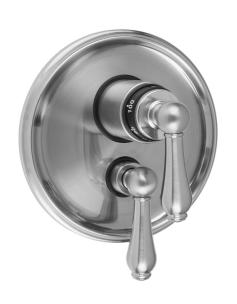

## Round Step Plate with Regency Lever Thermostatic Valve and Regency Lever Volume Control Trim for 1/2" Thermostatic Valve with Integral Volume Control (J-THVC12)

Model #: T6536-TRIM-

## **FEATURES:**

- All brass construction
- Top Trim handle contains temperature indicator in Fahrenheit so user can set water to desired temperature with no need to adjust further.
- Bottom Trim handle turns the water on and off and controls the volume of the water
- Requires rough valve J-THVC12