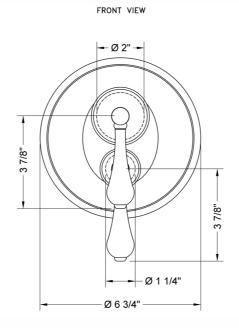

lve J-THVC12

## **AVAILABLE FINISHES:**

| Polished Chrome (PCH)   | Satin Chrome (SC)   | Bronze Umber (BU)    |
|-------------------------|---------------------|----------------------|
| Satin Nickel (SN)       | Pewter (PEW)        | Caramel Bronze (CB)  |
| Polished Nickel (PN)    | Antique Brass (AB)  | Antique Copper (ACU  |
| Oil-Rubbed Bronze (ORB) | Polished Brass (PB) | Polished Copper (PCU |
| Vintage Bronze (VB)     | Satin Brass (SB)    | Matte Black (MBK)    |
| Satin Gold (SG)         | Polished Gold (PG)  | Black Nickel (BKN)   |
| Bombay Gold (BG)        | Jewelers Gold (JG)  | Europa Bronze (EB)   |
| White (WH)              | Sedona Beige (SDB)  | Tristan Brass (TB)   |
| Unlacquered Brass (ULB) | Satin Cooper (SCU)  |                      |

## SPECIFICATION DRAWING: