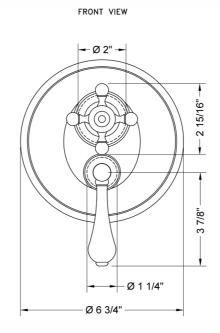

Cooper (SCU)

## **AVAILABLE FINISHES:**

| Polished Chrome (PCH)   | Satin Chrome (SC)   | Bronze Umber (BU)    |
|-------------------------|---------------------|----------------------|
| Satin Nickel (SN)       | Pewter (PEW)        | Caramel Bronze (CB)  |
| Polished Nickel (PN)    | Antique Brass (AB)  | Antique Copper (ACU  |
| Oil-Rubbed Bronze (ORB) | Polished Brass (PB) | Polished Copper (PCU |
| Vintage Bronze (VB)     | Satin Brass (SB)    | Matte Black (MBK)    |
| Satin Gold (SG)         | Polished Gold (PG)  | Black Nickel (BKN)   |
| Bombay Gold (BG)        | Jewelers Gold (JG)  | Europa Bronze (EB)   |
| White (WH)              | Sedona Beige (SDB)  | Tristan Brass (TB)   |
|                         |                     |                      |

## SPECIFICATION DRAWING: