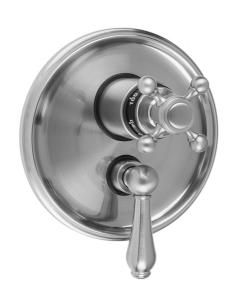

## Round Step Plate with Ball Cross Thermostatic Valve and Regency Lever Volume Control Trim for 1/2" Thermostatic Valve with Integral Volume Control (J-THVC12)

Model #:T6534-TRIM-

## **FEATURES:**

- All brass construction
- Top Trim handle contains temperature indicator in Fahrenheit so user can set water to desired temperature with no need to adjust further
- Bottom Trim handle turns the water on and off and controls the volume of the water
- Requires rough valve J-THVC12