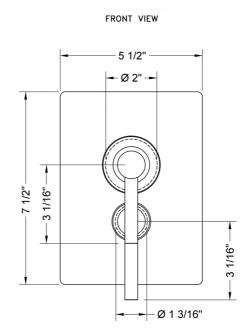

12

## **AVAILABLE FINISHES:**

| Polished Chrome (PCH)   | Satin Chrome (SC)   | Bronze Umber (BU)     |
|-------------------------|---------------------|-----------------------|
| Satin Nickel (SN)       | Pewter (PEW)        | Caramel Bronze (CB)   |
| Polished Nickel (PN)    | Antique Brass (AB)  | Antique Copper (ACU)  |
| Oil-Rubbed Bronze (ORB) | Polished Brass (PB) | Polished Copper (PCU) |
| Vintage Bronze (VB)     | Satin Brass (SB)    | Matte Black (MBK)     |
| Satin Gold (SG)         | Polished Gold (PG)  | Black Nickel (BKN)    |
| Bombay Gold (BG)        | Jewelers Gold (JG)  | Europa Bronze (EB)    |
| White (WH)              | Sedona Beige (SDB)  | Tristan Brass (TB)    |
| Unlacquered Brass (ULB) | Satin Cooper (SCU)  |                       |

## SPECIFICATION DRAWING: