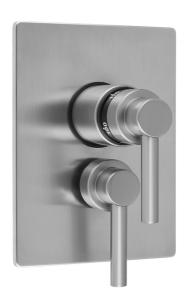

## Rectangle Plate with Contempo Lever Thermostatic Valve and Contempo Lever Volume Control Trim for 1/2" Thermostatic Valve with Integral Volume Control (J-THVC12)

Model #: T6532-TRIM-

## **FEATURES:**

- All brass construction
- Top Trim handle contains temperature indicator in Fahrenheit so user can set water to desired temperature with no need to adjust further
- Bottom Trim handle turns the water on and off and controls the volume of the water
- Requires rough valve J-THVC12