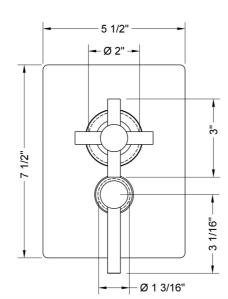

## Rectangle Plate with Contempo Cross Thermostatic Valve and Contempo Lever Volume Control Trim for 1/2" Thermostatic Valve with Integral Volume Control (J-THVC12) **Model #:T6530-TRIM-**

## FEATURES:

- All brass construction
- Top Trim handle contains temperature indicator in Fahrenheit so user can set water to desired temperature with no need to adjust further
- Bottom Trim handle turns the water on and off and controls the volume of the water
- Requires rough valve J-THVC12

Bronze Umber (BU) Caramel Bronze (CB) Antique Copper (ACU) Polished Copper (PCU) Matte Black (MBK) Black Nickel (BKN) Europa Bronze (EB) Tristan Brass (TB)

Confidence from start to finish

SPECIFICATION DRAWING:

FRONT VIEW