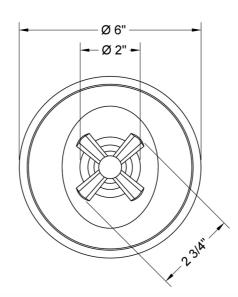

*AVAILABLE FINISHES:**

| Polished Chrome (PCH)   | Satin Chrome (SC)   | Bronze Umber (BU)    |
|-------------------------|---------------------|----------------------|
| Satin Nickel (SN)       | Pewter (PEW)        | Caramel Bronze (CB)  |
| Polished Nickel (PN)    | Antique Brass (AB)  | Antique Copper (ACU  |
| Oil-Rubbed Bronze (ORB) | Polished Brass (PB) | Polished Copper (PCL |
| Vintage Bronze (VB)     | Satin Brass (SB)    | Matte Black (MBK)    |
| Satin Gold (SG)         | Polished Gold (PG)  | Black Nickel (BKN)   |
| Bombay Gold (BG)        | Jewelers Gold (JG)  | Europa Bronze (EB)   |
| White (WH)              | Sedona Beige (SDB)  | Tristan Brass (TB)   |
| Unlacquered Brass (ULB) | Satin Cooper (SCU)  |                      |

#### SPECIFICATION DRAWING:

### FRONT VIEW