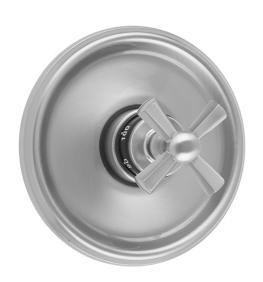

# Round Step Plate With Hex Cross Trim For Thermostatic Valves (J-TH34 & J-TH12)

Model #: T586-TRIM-

## **FEATURES:**

- All brass trim
- Trim contains temperature indicator in Fahrenheit so user can set water to desired temperature with no need to adjust further
- Requires rough valve J-TH34 or J-TH12
- Anti-scald protection

### FRONT VIEW