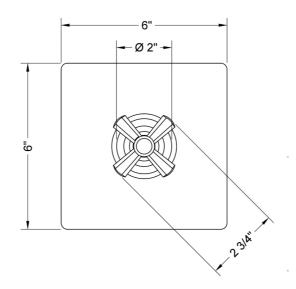

NISHES:**

| Polished Chrome (PCH)   | Satin Chrome (SC)   | Bronze Umber (BU)     |
|-------------------------|---------------------|-----------------------|
| Satin Nickel (SN)       | Pewter (PEW)        | Caramel Bronze (CB)   |
| Polished Nickel (PN)    | Antique Brass (AB)  | Antique Copper (ACU)  |
| Oil-Rubbed Bronze (ORB) | Polished Brass (PB) | Polished Copper (PCU) |
| Vintage Bronze (VB)     | Satin Brass (SB)    | Matte Black (MBK)     |
| Satin Gold (SG)         | Polished Gold (PG)  | Black Nickel (BKN)    |
| Bombay Gold (BG)        | Jewelers Gold (JG)  | Europa Bronze (EB)    |
| White (WH)              | Sedona Beige (SDB)  | Tristan Brass (TB)    |
| Unlacquered Brass (ULB) | Satin Cooper (SCU)  |                       |

#### **SPECIFICATION DRAWING:**

## FRONT VIEW