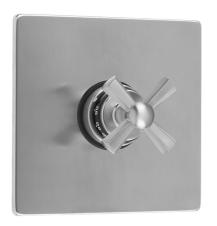

# Square Plate With Hex Cross Trim For Thermostatic Valves (J-TH34 & J-TH12)

Model #: T488-TRIM-

#### **FEATURES:**

- All brass trim
- Trim contains temperature indicator in Fahrenheit so user can set water to desired temperature with no need to adjust further
- Requires rough valve J-TH34 or J-TH12