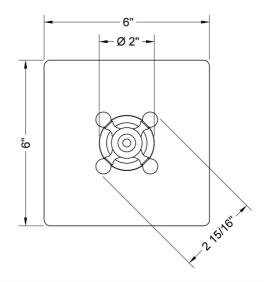

LABLE FINISHES:**

| Polished Chrome (PCH)   | Satin Chrome (SC)   | Bronze Umber (BU)    |
|-------------------------|---------------------|----------------------|
| Satin Nickel (SN)       | Pewter (PEW)        | Caramel Bronze (CB)  |
| Polished Nickel (PN)    | Antique Brass (AB)  | Antique Copper (ACU  |
| Oil-Rubbed Bronze (ORB) | Polished Brass (PB) | Polished Copper (PCL |
| Vintage Bronze (VB)     | Satin Brass (SB)    | Matte Black (MBK)    |
| Satin Gold (SG)         | Polished Gold (PG)  | Black Nickel (BKN)   |
| Bombay Gold (BG)        | Jewelers Gold (JG)  | Europa Bronze (EB)   |
| White (WH)              | Sedona Beige (SDB)  | Tristan Brass (TB)   |
| Unlacquered Brass (ULB) | Satin Cooper (SCU)  |                      |

#### **SPECIFICATION DRAWING:**

#### FRONT VIEW