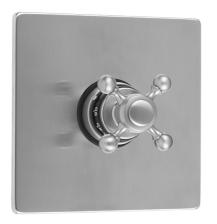

# Square Plate With Ball Cross Trim For Thermostatic Valves (J-TH34 & J-TH12)

Model #: T478-TRIM-

## **FEATURES:**

- All brass trim
- Trim contains temperature indicator in Fahrenheit so user can set water to desired temperature with no need to adjust further
- Requires rough valve J-TH34 or J-TH12

#### FRONT VIEW