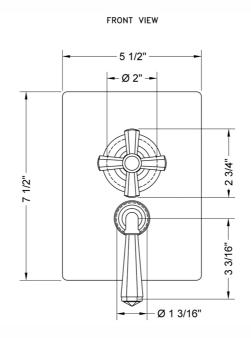

lve J-THVC12

## **AVAILABLE FINISHES:**

| Polished Chrome (PCH)   | Satin Chrome (SC)   | Bronze Umber (BU)    |
|-------------------------|---------------------|----------------------|
| Satin Nickel (SN)       | Pewter (PEW)        | Caramel Bronze (CB)  |
| Polished Nickel (PN)    | Antique Brass (AB)  | Antique Copper (ACL  |
| Oil-Rubbed Bronze (ORB) | Polished Brass (PB) | Polished Copper (PCL |
| Vintage Bronze (VB)     | Satin Brass (SB)    | Matte Black (MBK)    |
| Satin Gold (SG)         | Polished Gold (PG)  | Black Nickel (BKN)   |
| Bombay Gold (BG)        | Jewelers Gold (JG)  | Europa Bronze (EB)   |
| White (WH)              | Sedona Beige (SDB)  | Tristan Brass (TB)   |
| Unlacquered Brass (ULB) | Satin Cooper (SCU)  |                      |

## SPECIFICATION DRAWING: