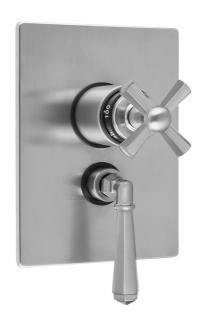

## Rectangle Plate with Hex Cross Thermostatic Valve and Hex Lever Volume Control Trim for 1/2" Thermostatic Valve with Integral Volume Control (J-THVC12)

Model #: T4586-TRIM-

## **FEATURES:**

- All brass construction
- Top Trim handle contains temperature indicator in Fahrenheit so user can set water to desired temperature with no need to adjust further
- Bottom Trim handle turns the water on and off and controls the volume of the water
- Requires rough valve J-THVC12