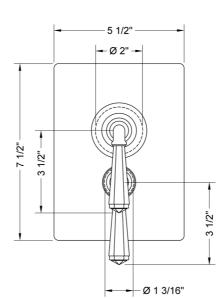

## Rectangle Plate with Hex Lever Thermostatic Valve and Hex Lever Volume Control Trim for 1/2" Thermostatic Valve with Integral Volume Control (J-THVC12) Model #:T4585-TRIM-

Bronze Umber (BU) Caramel Bronze (CB) Antique Copper (ACU) Polished Copper (PCU) Matte Black (MBK) Black Nickel (BKN) Europa Bronze (EB) Tristan Brass (TB)

Confidence from start to finish

SPECIFICATION DRAWING:

FRONT VIEW