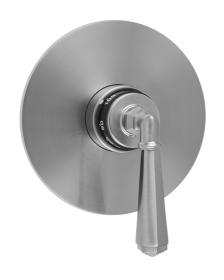

# Round Plate With Hex Lever Trim For Thermostatic Valves (J-TH34 & J-TH12)

Model #: T184-TRIM-

## **FEATURES:**

- All brass trim
- Trim contains temperature indicator in Fahrenheit so user can set water to desired temperature with no need to adjust further
- Requires rough valve J-TH34 or J-TH12

Unlacquered Brass (ULB) Satin Cooper (SCU)

• Lever trim is ADA compliant