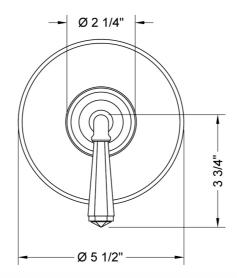

SHES:**

| Polished Chrome (PCH)   | Satin Chrome (SC)   | Bronze Umber (BU)     |
|-------------------------|---------------------|-----------------------|
| Satin Nickel (SN)       | Pewter (PEW)        | Caramel Bronze (CB)   |
| Polished Nickel (PN)    | Antique Brass (AB)  | Antique Copper (ACU)  |
| Oil-Rubbed Bronze (ORB) | Polished Brass (PB) | Polished Copper (PCU) |
| Vintage Bronze (VB)     | Satin Brass (SB)    | Matte Black (MBK)     |
| Satin Gold (SG)         | Polished Gold (PG)  | Black Nickel (BKN)    |
| Bombay Gold (BG)        | Jewelers Gold (JG)  | Europa Bronze (EB)    |
| White (WH)              | Sedona Beige (SDB)  | Tristan Brass (TB)    |
|                         |                     |                       |

#### **SPECIFICATION DRAWING:**

#### FRONT VIEW