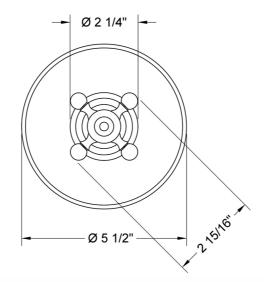

LABLE FINISHES:**

| Polished Chrome (PCH)   | Satin Chrome (SC)   | Bronze Umber (BU)    |
|-------------------------|---------------------|----------------------|
| Satin Nickel (SN)       | Pewter (PEW)        | Caramel Bronze (CB)  |
| Polished Nickel (PN)    | Antique Brass (AB)  | Antique Copper (ACU) |
| Oil-Rubbed Bronze (ORB) | Polished Brass (PB) | Polished Copper (PCU |
| Vintage Bronze (VB)     | Satin Brass (SB)    | Matte Black (MBK)    |
| Satin Gold (SG)         | Polished Gold (PG)  | Black Nickel (BKN)   |
| Bombay Gold (BG)        | Jewelers Gold (JG)  | Europa Bronze (EB)   |
| White (WH)              | Sedona Beige (SDB)  | Tristan Brass (TB)   |
| Unlacquered Brass (ULB) | Satin Cooper (SCU)  |                      |

#### **SPECIFICATION DRAWING:**

#### FRONT VIEW