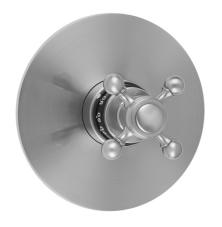

# Round Plate With Ball Cross Trim For Thermostatic Valves (J-TH34 & J-TH12)

Model #: T178-TRIM-

## **FEATURES:**

- All brass trim
- Trim contains temperature indicator in Fahrenheit so user can set water to desired temperature with no need to adjust further
- Requires rough valve J-TH34 or J-TH12