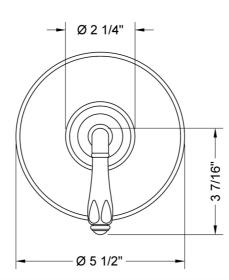

Bronze Umber (BU) Caramel Bronze (CB) Antique Copper (ACU) Polished Copper (PCU) Matte Black (MBK) Black Nickel (BKN) Europa Bronze (EB) Tristan Brass (TB)

SPECIFICATION DRAWING:

FRONT VIEW