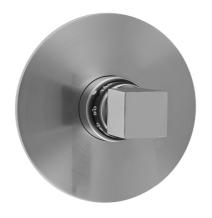

# Round Plate with CUBIX® Cube Trim for Thermostatic Valves (J-TH34 & J-TH12)

Model #: T173-TRIM-

## **FEATURES:**

- All brass trim
- Trim contains temperature indicator in Fahrenheit so user can set water to desired temperature with no need to adjust further
- Requires rough valve J-TH34 or J-TH12