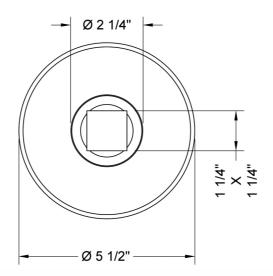

ISHES:**

| Polished Chrome (PCH)   | Satin Chrome (SC)   | Bronze Umber (BU)     |
|-------------------------|---------------------|-----------------------|
| Satin Nickel (SN)       | Pewter (PEW)        | Caramel Bronze (CB)   |
| Polished Nickel (PN)    | Antique Brass (AB)  | Antique Copper (ACU)  |
| Oil-Rubbed Bronze (ORB) | Polished Brass (PB) | Polished Copper (PCU) |
| Vintage Bronze (VB)     | Satin Brass (SB)    | Matte Black (MBK)     |
| Satin Gold (SG)         | Polished Gold (PG)  | Black Nickel (BKN)    |
| Bombay Gold (BG)        | Jewelers Gold (JG)  | Europa Bronze (EB)    |
| White (WH)              | Sedona Beige (SDB)  | Tristan Brass (TB)    |
| Unlacquered Brass (ULB) | Satin Cooper (SCU)  |                       |

### **SPECIFICATION DRAWING:**

#### FRONT VIEW