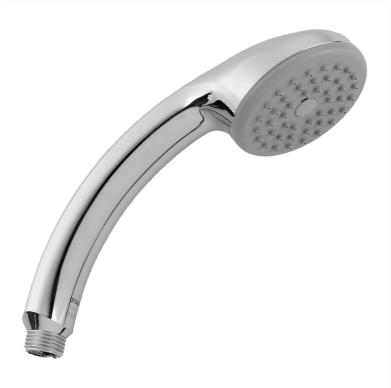

## **FEATURES:**

- Single function handshower with 3" face
  1/2" IPS male threads
- Comfortable ergonomic design