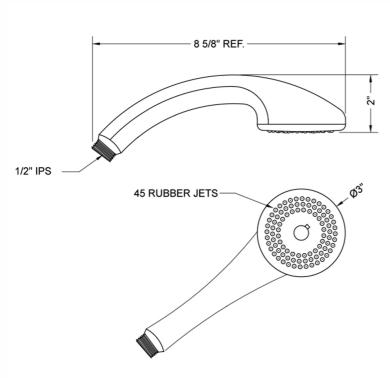

## **SPECIFICATION DRAWING:**

## **FEATURES:**

- Single function handshower with 3" face
  1/2" IPS male threads
- Comfortable ergonomic design