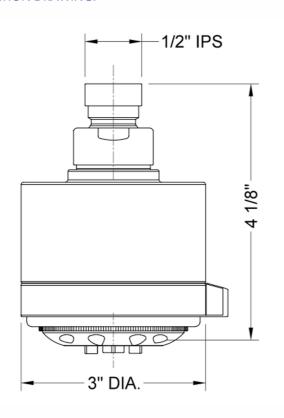

# Cylindrica 5 Power Spray Showerhead - 1.75 GPM

Model #: \$179-1.75-





### **FEATURES:**

- 5 function showerhead
- 1/2 male threads
- Tab on adjusting ring allows for easy, adjustment of functions
- Contemporary design

**IDEAL FOR LOW WATER PRESSURE** 

## **AVAILABLE FINISHES:**

Polished Chrome (PCH) Satin Chrome (SC) Bronze Umber (BU) Satin Nickel (SN) Pewter (PEW) Caramel Bronze (CB) Polished Nickel (PN) Antique Copper (ACU) Antique Brass (AB) Oil-Rubbed Bronze (ORB) Polished Brass (PB) Polished Copper (PCU) Vintage Bronze (VB) Satin Brass (SB) Matte Black (MBK) Satin Gold (SG) Polished Gold (PG) Black Nickel (BKN)

Satin Cooper (SCU)

## **SPECIFICATION DRAWING:**



### **SPRAY PATTERNS:**





Massage







Power F

Rain Power Spray