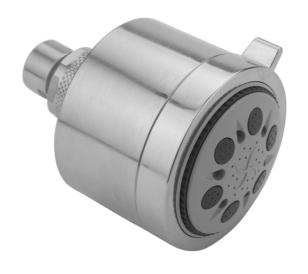

# Cylindrica 5 Power Spray Showerhead - 1.75 GPM

Model #: \$179-1.75-

### **FEATURES:**

- 5 function showerhead
- 1/2 male threads
- Tab on adjusting ring allows for easy, adjustment of functions
- Contemporary design

**IDEAL FOR LOW WATER PRESSURE** 