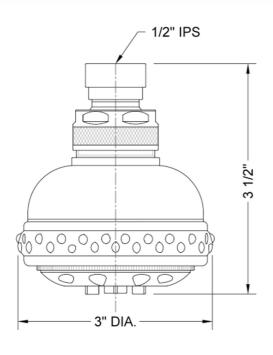

## **FEATURES:**

- 5 function showerhead with 3" face
- 1/2" IPS adjustable brass ball joint to adjust angle of showerhead
- Rubber ring for easy grip, no slip adjustment of functions
- Ideal for low water pressure
- Available flow rates: 2.5, 2.0, 1.75 & 1.5 GPM

## **AVAILABLE FINISHES:**

Polished Chrome (PCH) Satin Chrome (SC) Bronze Umber (BU) Satin Nickel (SN) Pewter (PEW) Caramel Bronze (CB) Polished Nickel (PN) Antique Copper (ACU) Antique Brass (AB) Oil-Rubbed Bronze (ORB) Polished Brass (PB) Polished Copper (PCU) Vintage Bronze (VB) Satin Brass (SB) Matte Black (MBK) Satin Gold (SG) Polished Gold (PG) Black Nickel (BKN)

## SPECIFICATION DRAWING:



## SPRAY PATTERNS:

Satin Cooper (SCU)





Massage







ssage

ver Rain Power Spray