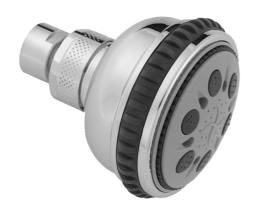

## **FEATURES:**

- 5 function showerhead with 3" face
- 1/2" IPS adjustable brass ball joint to adjust angle of showerhead
- Rubber ring for easy grip, no slip adjustment of functions
- Ideal for low water pressure
- Available flow rates: 2.5, 2.0, 1.75 & 1.5 GPM