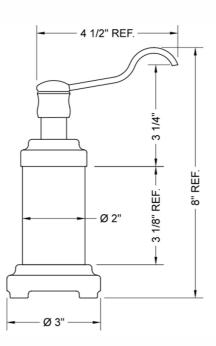

All brass free standing soap & lotion dispenser
- 3<sup>3</sup>/<sub>4</sub>" spout
- $5\frac{5}{8}$ " tall with 3" diameter round base
- 4 oz. plastic reservoir
- Complements both bathroom & kitchen décor
- SL-PUMP-RGH is the internal pumping mechanism for replacement

#### **AVAILABLE FINISHES:**

Polished Chrome (PCH) Satin Nickel (SN) Polished Nickel (PN) Oil-Rubbed Bronze (ORB) Polished Brass (PB) Vintage Bronze (VB) Satin Gold (SG) Bombay Gold (BG) White (WH) Satin Cooper (SCU)

Satin Chrome (SC) Pewter (PEW) Antique Brass (AB) Satin Brass (SB) Polished Gold (PG) Jewelers Gold (JG) Sedona Beige (SDB)

Bronze Umber (BU) Caramel Bronze (CB) Antique Copper (ACU) Polished Copper (PCU) Matte Black (MBK) Black Nickel (BKN) Europa Bronze (EB) Tristan Brass (TB)

### SPECIFICATION DRAWING: