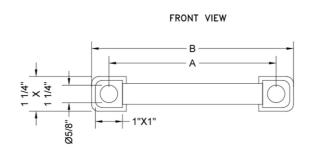

#### **SPECIFICATION DRAWING:**

| CONTEMPO FRONT MOUNT DOOR PULL |                      |     |         |  |
|--------------------------------|----------------------|-----|---------|--|
| PART. #                        | SPECIFICS            | Α   | В       |  |
| H80-FM-                        | 6" CENTER TO CENTER  | 6"  | 7 1/2"  |  |
| H80-FM-8                       | 8" CENTER TO CENTER  | 8"  | 9 1/2"  |  |
| H80-FM-12                      | 12" CENTER TO CENTER | 12" | 13 1/2" |  |
| H80-FM-16                      | 16" CENTER TO CENTER | 16" | 17 1/2" |  |
| H80-FM-18                      | 18" CENTER TO CENTER | 18" | 19 1/2" |  |
| H80-FM-24                      | 24" CENTER TO CENTER | 24" | 25 1/2" |  |
| H80-FM-32                      | 32" CENTER TO CENTER | 32" | 33 1/2" |  |
|                                |                      |     |         |  |