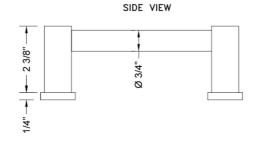

#### **SPECIFICATION DRAWING:**

| CONTEMPO FRONT MOUNT DOOR PULL |                      |     |         |  |
|--------------------------------|----------------------|-----|---------|--|
| PART. #                        | SPECIFICS            | Α   | В       |  |
| H80-FM-                        | 6" CENTER TO CENTER  | 6"  | 7 1/2"  |  |
| H80-FM-8                       | 8" CENTER TO CENTER  | 8"  | 9 1/2"  |  |
| H80-FM-12                      | 12" CENTER TO CENTER | 12" | 13 1/2" |  |
| H80-FM-16                      | 16" CENTER TO CENTER | 16" | 17 1/2" |  |
| H80-FM-18                      | 18" CENTER TO CENTER | 18" | 19 1/2" |  |
| H80-FM-24                      | 24" CENTER TO CENTER | 24" | 25 1/2" |  |
| H80-FM-32                      | 32" CENTER TO CENTER | 32" | 33 1/2" |  |
|                                |                      |     |         |  |