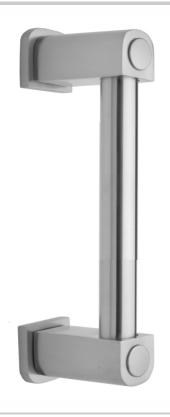

# 12" H80 Contempo Front Mount Shower Door Pull

### **FEATURES:**

- Can be mounted vertically or horizontally
- Can be used as a towel bar, foot rest, or shaving station when mounted horizontally
- Not to be used as a grab bar
- All brass construction, full polished & plated
- For Glass Installation: Separate mounting kit required (H80-GLSKIT)
- Custom sizes available- Contact JACLO for pricing & availability