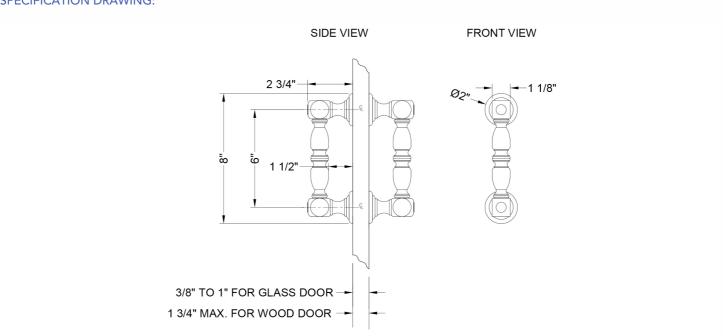

ility

### **AVAILABLE FINISHES:**

| Polished Chrome (PCH)   | Satin Chrome (SC)   | Bronze Umber (BU)    |
|-------------------------|---------------------|----------------------|
| Satin Nickel (SN)       | Pewter (PEW)        | Caramel Bronze (CB)  |
| Polished Nickel (PN)    | Antique Brass (AB)  | Antique Copper (ACU) |
| Oil-Rubbed Bronze (ORB) | Polished Brass (PB) | Polished Copper (PCU |
| Vintage Bronze (VB)     | Satin Brass (SB)    | Matte Black (MBK)    |
| Satin Gold (SG)         | Polished Gold (PG)  | Black Nickel (BKN)   |
| Bombay Gold (BG)        | Jewelers Gold (JG)  | Europa Bronze (EB)   |
| White (WH)              | Sedona Beige (SDB)  | Tristan Brass (TB)   |
| Unlacquered Brass (ULB) | Satin Cooper (SCU)  |                      |

#### **SPECIFICATION DRAWING:**