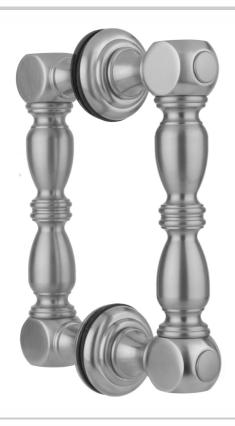

# 6" H20 Back to Back Shower Door Pull wth Finials

### **FEATURES:**

- Can be mounted vertically or horizontally
- Can be used as a towel bar when mounted horizontally
- Not to be used as a grab bar
  All brass construction, full polished & plated
- Includes rubber gaskets for glass door installation
- Custom sizes available- Contact JACLO for pricing & availability