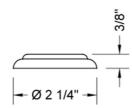

| Bronze Umber (BU)     |
|-------------------------|---------------------|-----------------------|
| Satin Nickel (SN)       | Pewter (PEW)        | Caramel Bronze (CB)   |
| Polished Nickel (PN)    | Antique Brass (AB)  | Antique Copper (ACU)  |
| Oil-Rubbed Bronze (ORB) | Polished Brass (PB) | Polished Copper (PCU) |
| Vintage Bronze (VB)     | Satin Brass (SB)    | Matte Black (MBK)     |
| Satin Gold (SG)         | Polished Gold (PG)  | Black Nickel (BKN)    |
| Bombay Gold (BG)        | Jewelers Gold (JG)  | Europa Bronze (EB)    |
| White (WH)              | Sedona Beige (SDB)  | Tristan Brass (TB)    |
|                         |                     |                       |

## Unlacquered Brass (ULB) Satin Cooper (SCU)

#### SPECIFICATION DRAWING:

#### FRONT VIEW



TOP VIEW