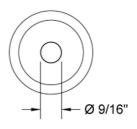

Chrome (SC)   | Bronze Umber (BU)     |
|-------------------------|---------------------|-----------------------|
| Satin Nickel (SN)       | Pewter (PEW)        | Caramel Bronze (CB)   |
| Polished Nickel (PN)    | Antique Brass (AB)  | Antique Copper (ACU)  |
| Oil-Rubbed Bronze (ORB) | Polished Brass (PB) | Polished Copper (PCU) |
| Vintage Bronze (VB)     | Satin Brass (SB)    | Matte Black (MBK)     |
| Satin Gold (SG)         | Polished Gold (PG)  | Black Nickel (BKN)    |
| Bombay Gold (BG)        | Jewelers Gold (JG)  | Europa Bronze (EB)    |
| White (WH)              | Sedona Beige (SDB)  | Tristan Brass (TB)    |
|                         |                     |                       |

## Unlacquered Brass (ULB) Satin Cooper (SCU)

#### SPECIFICATION DRAWING:

#### FRONT VIEW



TOP VIEW