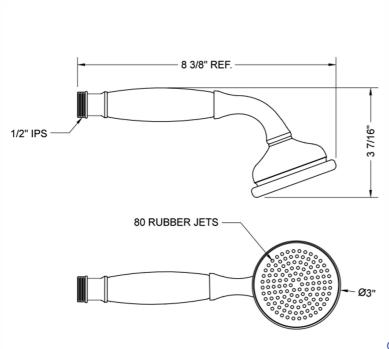

### **FEATURES:**

- Brass single function handshower
- 1/2" IPS male threads
- Removable white protective rings included (non functional)
- Comfortable balanced feel
- Traditional decorative design

## **AVAILABLE FINISHES:**

Polished Chrome (PCH) Satin Chrome (SC) Bronze Umber (BU) Satin Nickel (SN) Pewter (PEW) Caramel Bronze (CB) Polished Nickel (PN) Antique Copper (ACU) Antique Brass (AB) Oil-Rubbed Bronze (ORB) Polished Brass (PB) Polished Copper (PCU) Vintage Bronze (VB) Satin Brass (SB) Matte Black (MBK) Satin Gold (SG) Polished Gold (PG) Black Nickel (BKN)

#### SPECIFICATION DRAWING:



#### **SPRAY PATTERNS:**

Satin Cooper (SCU)



# **COMPLIANCES:**



CEC