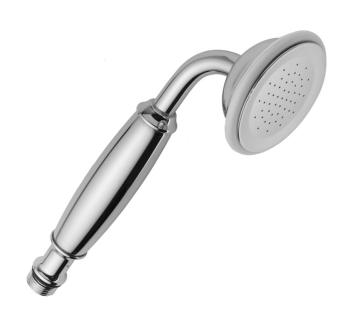

### **FEATURES:**

- Brass single function handshower
- 1/2" IPS male threads
- Removable white protective rings included (non functional)
- Comfortable balanced feel
- Traditional decorative design