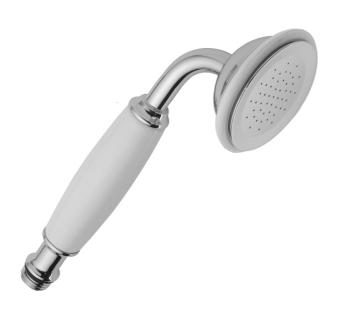

### **FEATURES:**

- Brass single function handshower
- 1/2" IPS male threads
- Removable white protective rings included (non functional)
- Comfortable balanced feel
- Traditional decorative design
- White ABS handle cover