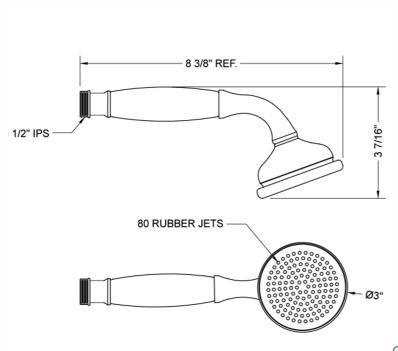

### **FEATURES:**

- Brass single function handshower
- 1/2" IPS male threads
- Removable white protective rings included (non functional)
- Comfortable balanced feel
- Traditional decorative design
- White ABS handle cover

### **AVAILABLE FINISHES:**

Polished Chrome (PCH) Satin Chrome (SC) Bronze Umber (BU) Satin Nickel (SN) Pewter (PEW) Caramel Bronze (CB) Polished Nickel (PN) Antique Brass (AB) Antique Copper (ACU) Oil-Rubbed Bronze (ORB) Polished Brass (PB) Polished Copper (PCU) Vintage Bronze (VB) Satin Brass (SB) Matte Black (MBK) Satin Gold (SG) Polished Gold (PG) Black Nickel (BKN)

Satin Cooper (SCU)

# SPECIFICATION DRAWING:



### **SPRAY PATTERNS:**



## **COMPLIANCES:**



CEC