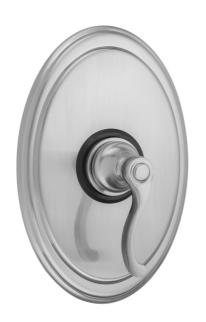

# Oval Plate With Ribbon Lever Trim For Pressure Balance Cycling Valve (J-CSV)

Model #: A497-TRIM-

#### **FEATURES:**

- All brass construction
- Rotating the handle counter clockwise turns on the water & controls the water temperature
- Requires rough valve J-CSV
- Lever trim is ADA compliant