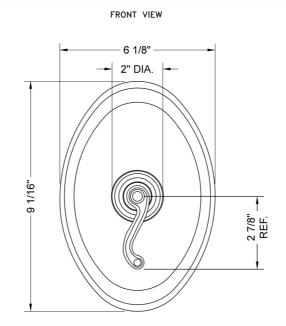

INISHES:**

Satin Cooper (SCU)

| Polished Chrome (PCH)   | Satin Chrome (SC)   | Bronze Umber (BU)     |
|-------------------------|---------------------|-----------------------|
| Satin Nickel (SN)       | Pewter (PEW)        | Caramel Bronze (CB)   |
| Polished Nickel (PN)    | Antique Brass (AB)  | Antique Copper (ACU)  |
| Oil-Rubbed Bronze (ORB) | Polished Brass (PB) | Polished Copper (PCU) |
| Vintage Bronze (VB)     | Satin Brass (SB)    | Matte Black (MBK)     |
| Satin Gold (SG)         | Polished Gold (PG)  | Black Nickel (BKN)    |
| Bombay Gold (BG)        | Jewelers Gold (JG)  | Europa Bronze (EB)    |
| White (WH)              | Sedona Beige (SDB)  | Tristan Brass (TB)    |
|                         |                     |                       |

## SPECIFICATION DRAWING:



### **COMPLIANCES:**