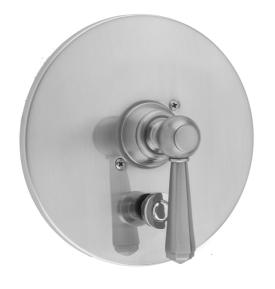

## Round 2-Hole Plate With Hex Lever Trim For Pressure Balance Cycling Valve With Built-in Diverter (J-DIV-CSV)

### Model #: A375-TRIM-

#### **FEATURES:**

- All brass construction
- Rotating the handle counter clockwise turns on the water & controls the water temperature
- Built in diverter for diverting between multiple devices (for example, diverting between a showerhead and a handshower)
- Requires rough valve J-DIV-CSV