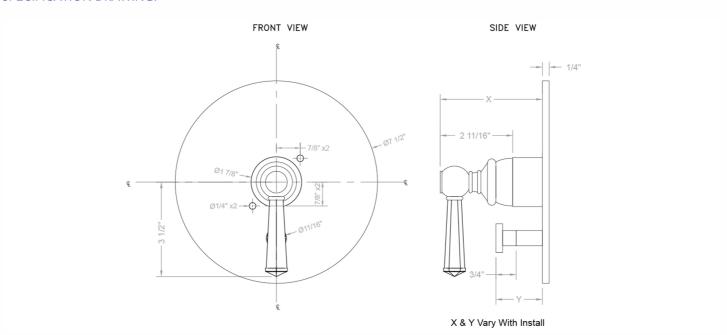

ompliant

#### **AVAILABLE FINISHES:**

| Polished Chrome (PCH)   | Satin Chrome (SC)   | Bronze Umber (BU)    |
|-------------------------|---------------------|----------------------|
| Satin Nickel (SN)       | Pewter (PEW)        | Caramel Bronze (CB)  |
| Polished Nickel (PN)    | Antique Brass (AB)  | Antique Copper (ACU) |
| Oil-Rubbed Bronze (ORB) | Polished Brass (PB) | Polished Copper (PCU |
| Vintage Bronze (VB)     | Satin Brass (SB)    | Matte Black (MBK)    |
| Satin Gold (SG)         | Polished Gold (PG)  | Black Nickel (BKN)   |
| Bombay Gold (BG)        | Jewelers Gold (JG)  | Europa Bronze (EB)   |
| White (WH)              | Sedona Beige (SDB)  | Tristan Brass (TB)   |
|                         |                     |                      |

#### SPECIFICATION DRAWING: