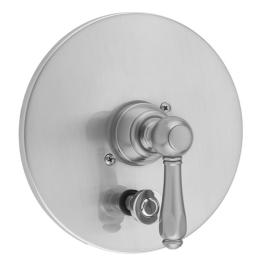

# Round Plate With Smooth Lever Trim For Pressure Balance Cycling Valve With Built-in Diverter (J-DIV-CSV)

#### **FEATURES:**

- All brass construction
- Rotating the handle counter clockwise turns on the water & controls the water temperature
- Built in diverter for diverting between multiple devices (for example, diverting between a showerhead and a handshower)
- Requires rough valve J-DIV-CSV
- Lever trim is ADA compliant