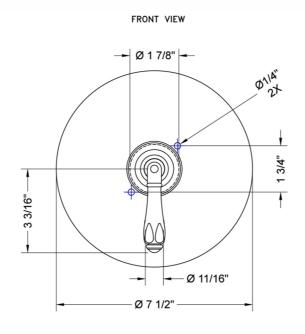

compliant

### **AVAILABLE FINISHES:**

| Polished Chrome (PCH)   | Satin Chrome (SC)   | Bronze Umber (BU)    |
|-------------------------|---------------------|----------------------|
| Satin Nickel (SN)       | Pewter (PEW)        | Caramel Bronze (CB)  |
| Polished Nickel (PN)    | Antique Brass (AB)  | Antique Copper (ACU  |
| Oil-Rubbed Bronze (ORB) | Polished Brass (PB) | Polished Copper (PCU |
| Vintage Bronze (VB)     | Satin Brass (SB)    | Matte Black (MBK)    |
| Satin Gold (SG)         | Polished Gold (PG)  | Black Nickel (BKN)   |
| Bombay Gold (BG)        | Jewelers Gold (JG)  | Europa Bronze (EB)   |
| White (WH)              | Sedona Beige (SDB)  | Tristan Brass (TB)   |
| Unlacquered Brass (ULB) | Satin Cooper (SCU)  |                      |

#### SPECIFICATION DRAWING: