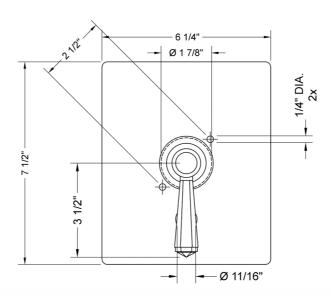

head and a handshower)
- Requires rough valve J-DIV-CSV
- Lever trim is ADA compliant

#### AVAILABLE FINISHES:

| Polished Chrome (PCH)   | Satin Chrome (SC)   |
|-------------------------|---------------------|
| Satin Nickel (SN)       | Pewter (PEW)        |
| Polished Nickel (PN)    | Antique Brass (AB)  |
| Oil-Rubbed Bronze (ORB) | Polished Brass (PB) |
| Vintage Bronze (VB)     | Satin Brass (SB)    |
| Satin Gold (SG)         | Polished Gold (PG)  |
| Bombay Gold (BG)        | Jewelers Gold (JG)  |
| White (WH)              | Sedona Beige (SDB)  |
| Unlacquered Brass (ULB) | Satin Cooper (SCU)  |

Bronze Umber (BU) Caramel Bronze (CB) Antique Copper (ACU) Polished Copper (PCU) Matte Black (MBK) Black Nickel (BKN) Europa Bronze (EB) Tristan Brass (TB)

#### SPECIFICATION DRAWING:



FRONT VIEW