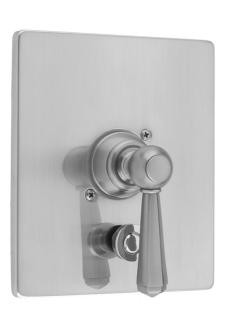

## Rectangle Plate With Hex Lever Trim For Pressure Balance Cycling Valve With Built-in Diverter (J-DIV-CSV)

### Model #: A345-TRIM-

#### FEATURES:

- All brass construction
- Rotating the handle counter clockwise turns on the water & controls the water temperature
- Built in diverter for diverting between multiple devices (for example, diverting between a showerhead and a handshower)
- Requires rough valve J-DIV-CSV
- Lever trim is ADA compliant