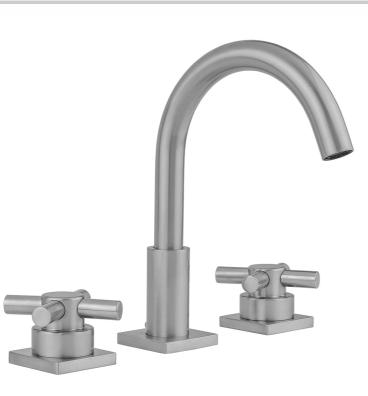

## Uptown Contempo Faucet with Square Escutcheons & Low Contempo Cross Handles & Fully Polished & Plated Pop-Up Drain

### Model #: 8881-TSQ630-836-

#### **FEATURES:**

- All brass 8" 12" widespread faucet includes brass pop-up drain with fully polished & plated overflow
- 1/4 turn ceramic valves
- Swivel Spout (For Stationary Spout option, contact JACLO)
- Available Flow Rates: 1.5, 1.2 & 0.5 GPM. Additional flow rate (aerator) options available. Contact JACLO.
- $5^{3}/_{4}$ " spout reach
- Spout Hole Size: 1 1/2" 1 7/8"
- Valve Hole Size: 1 1/8" 1 5/8"