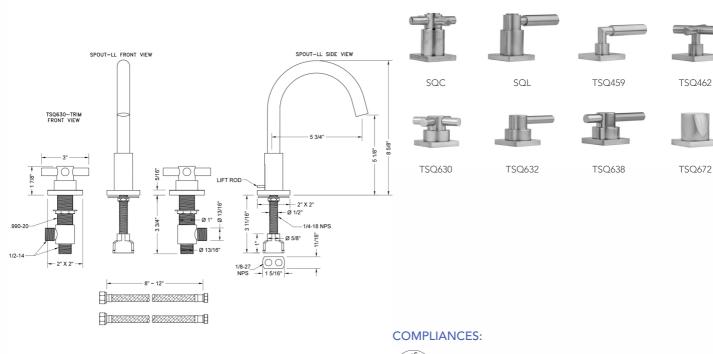

Size: 1 1/2" 1 7/8"
- Valve Hole Size: 1 1/8" 1 5/8"

#### **AVAILABLE FINISHES:**

| Polished Chrome (PCH)   | Satin Chrome (SC)   |
|-------------------------|---------------------|
| Satin Nickel (SN)       | Pewter (PEW)        |
| Polished Nickel (PN)    | Antique Brass (AB)  |
| Oil-Rubbed Bronze (ORB) | Polished Brass (PB) |
| Vintage Bronze (VB)     | Satin Brass (SB)    |
| Satin Gold (SG)         | Polished Gold (PG)  |
| Bombay Gold (BG)        | Jewelers Gold (JG)  |
| White (WH)              | Sedona Beige (SDB)  |
| Unlacquered Brass (ULB) | Satin Cooper (SCU)  |

Bronze Umber (BU) Caramel Bronze (CB) Antique Copper (ACU) Polished Copper (PCU) Matte Black (MBK) Black Nickel (BKN) Europa Bronze (EB) Tristan Brass (TB)

#### SPECIFICATION DRAWING:

#### **AVAILABLE HANDLES:**