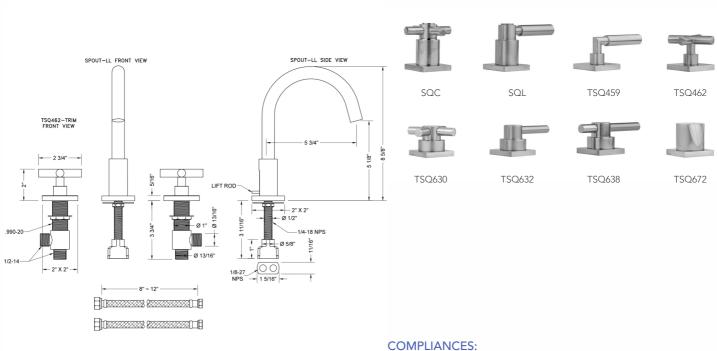

:**

| Polished Chrome (PCH)   | Satin Chrome (SC)   | Bronze Umber (BU)     |
|-------------------------|---------------------|-----------------------|
| Satin Nickel (SN)       | Pewter (PEW)        | Caramel Bronze (CB)   |
| Polished Nickel (PN)    | Antique Brass (AB)  | Antique Copper (ACU)  |
| Oil-Rubbed Bronze (ORB) | Polished Brass (PB) | Polished Copper (PCU) |
| \/:                     | C :: D (CD)         | MA BL L (MADIO)       |
| Vintage Bronze (VB)     | Satin Brass (SB)    | Matte Black (MBK)     |
| Satin Gold (SG)         | Polished Gold (PG)  | Black Nickel (BKN)    |
|                         | , ,                 | , ,                   |
| Satin Gold (SG)         | Polished Gold (PG)  | Black Nickel (BKN)    |

## SPECIFICATION DRAWING:

## **AVAILABLE HANDLES:**