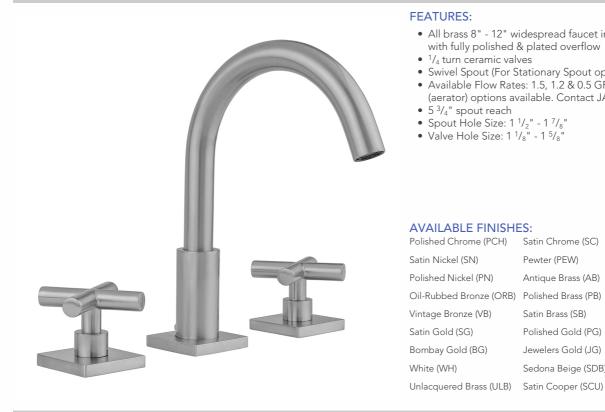

## **FEATURES:**

- All brass 8" 12" widespread faucet includes brass pop-up drain with fully polished & plated overflow
- 1/4 turn ceramic valves
- Swivel Spout (For Stationary Spout option, contact JACLO)
- Available Flow Rates: 1.5, 1.2 & 0.5 GPM. Additional flow rate (aerator) options available. Contact JACLO.
- 5 <sup>3</sup>/<sub>4</sub>" spout reach
- Spout Hole Size: 1 1/2" 1 7/8"
- Valve Hole Size: 1 1/8" 1 5/8'

## **AVAILABLE FINISHES:**

| Polished Chrome (PCH)   | Satin Chrome (SC)   | Bronze Umber (BU)     |
|-------------------------|---------------------|-----------------------|
| Satin Nickel (SN)       | Pewter (PEW)        | Caramel Bronze (CB)   |
| Polished Nickel (PN)    | Antique Brass (AB)  | Antique Copper (ACU)  |
| Oil-Rubbed Bronze (ORB) | Polished Brass (PB) | Polished Copper (PCU) |
| \/:                     | C :: D (CD)         | MA BL L (MADIO)       |
| Vintage Bronze (VB)     | Satin Brass (SB)    | Matte Black (MBK)     |
| Satin Gold (SG)         | Polished Gold (PG)  | Black Nickel (BKN)    |
|                         | , ,                 | , ,                   |
| Satin Gold (SG)         | Polished Gold (PG)  | Black Nickel (BKN)    |