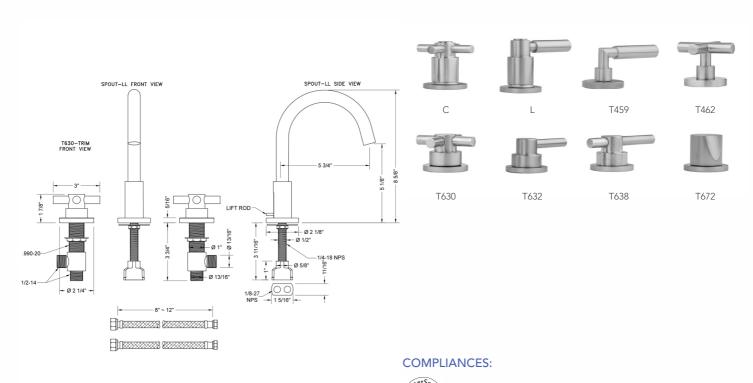

## **FEATURES:**

- All brass 8" 12" widespread faucet includes brass pop-up drain with fully polished & plated overflow
- 1/4 turn ceramic valves
- Swivel Spout (For Stationary Spout option, contact JACLO)
- Available Flow Rates: 1.5, 1.2 & 0.5 GPM. Additional flow rate (aerator) options available. Contact JACLO.
- 5 <sup>3</sup>/<sub>4</sub>" spout reach
- Spout Hole Size: 1 1/2" 1 7/8"
- Valve Hole Size: 1 1/8" 1 5/8"

## SPECIFICATION DRAWING:

## **AVAILABLE HANDLES:**

Unlacquered Brass (ULB) Satin Cooper (SCU)