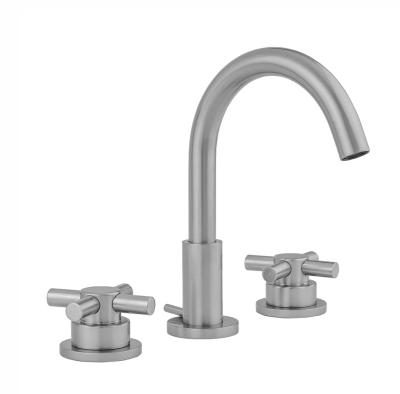

# Uptown Contempo Faucet with Round Escutcheons & Low Contempo Cross Handles & Fully Polished & Plated Pop-Up Drain

## **FEATURES:**

- All brass 8" 12" widespread faucet includes brass pop-up drain with fully polished & plated overflow
- 1/4 turn ceramic valves
- Swivel Spout (For Stationary Spout option, contact JACLO)
- Available Flow Rates: 1.5, 1.2 & 0.5 GPM. Additional flow rate (aerator) options available. Contact JACLO.
- 5 <sup>3</sup>/<sub>4</sub>" spout reach
- Spout Hole Size: 1 1/2" 1 7/8"
- Valve Hole Size: 1 1/8" 1 5/8"