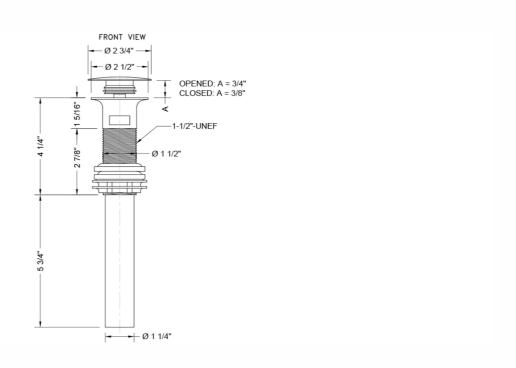

rflow

### **AVAILABLE FINISHES:**

| Polished Chrome (PCH)   | Satin Chrome (SC)   | Bronze Umber (BU)    |
|-------------------------|---------------------|----------------------|
| Satin Nickel (SN)       | Pewter (PEW)        | Caramel Bronze (CB)  |
| Polished Nickel (PN)    | Antique Brass (AB)  | Antique Copper (ACU  |
| Oil-Rubbed Bronze (ORB) | Polished Brass (PB) | Polished Copper (PCL |
| Vintage Bronze (VB)     | Satin Brass (SB)    | Matte Black (MBK)    |
| Satin Gold (SG)         | Polished Gold (PG)  | Black Nickel (BKN)   |
| Bombay Gold (BG)        | Jewelers Gold (JG)  | Europa Bronze (EB)   |
| White (WH)              | Sedona Beige (SDB)  | Tristan Brass (TB)   |
| Unlacquered Brass (ULB) | Satin Cooper (SCU)  |                      |

#### **SPECIFICATION DRAWING:**