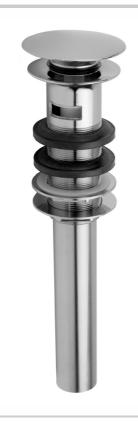

# Finger Touch Round Lavatory Drain with Overflow

### **FEATURES:**

- $\bullet~2~^{3}\!/_{\!_{4}}"$  round contemporary finger touch top
- Drain can be opened or closed in basin
- Replaces standard pop-ups and plugs with rubber stoppers
- Fits 1<sup>1</sup>/<sub>2</sub>" opening (standard flange)
  Ideal for vessel sinks/thick installations
- With overflow