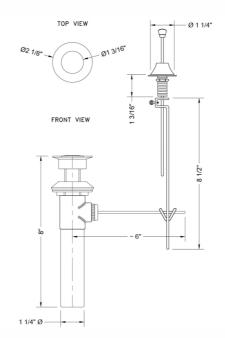

## **AVAILABLE FINISHES:**

| Polished Chrome (PCH)   | Satin Chrome (SC)   | Bronze Umber (BU)     |
|-------------------------|---------------------|-----------------------|
| Satin Nickel (SN)       | Pewter (PEW)        | Caramel Bronze (CB)   |
| Polished Nickel (PN)    | Antique Brass (AB)  | Antique Copper (ACU)  |
| Oil-Rubbed Bronze (ORB) | Polished Brass (PB) | Polished Copper (PCU) |
| Vintage Bronze (VB)     | Satin Brass (SB)    | Matte Black (MBK)     |
| Satin Gold (SG)         | Polished Gold (PG)  | Black Nickel (BKN)    |
| Bombay Gold (BG)        | Jewelers Gold (JG)  | Europa Bronze (EB)    |
| White (WH)              | Sedona Beige (SDB)  | Tristan Brass (TB)    |
| Unlacquered Brass (ULB) | Satin Cooper (SCU)  |                       |

## **SPECIFICATION DRAWING:**