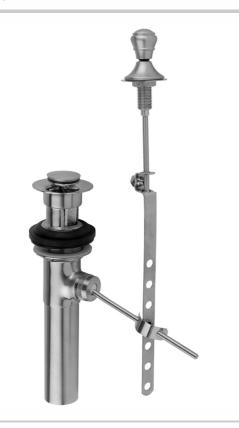

## Counter Top "Pop-Up" Drains with Overflow

Model #:83694-

## **FEATURES:**

- Fully polished & plated
- Adjustable all brass stopper
- Designed for vessel sinks requiring counter top pop-up Easigned for vessel sinks requiring counter top poly assembly
  Fits 11/2" sink opening
  Threads are unfinished in EB, MBK, SDB, TB & WH