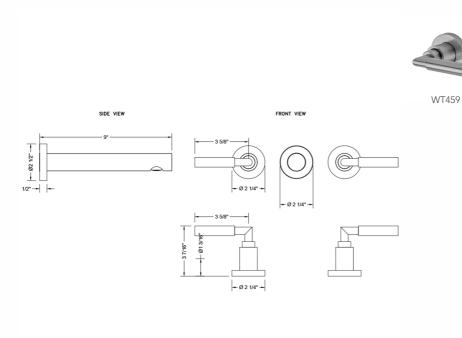

olished Chrome (PCH)   | Satin Chrome (SC)   | Bronze Umber (BU)     |
|-------------------------|---------------------|-----------------------|
| Satin Nickel (SN)       | Pewter (PEW)        | Caramel Bronze (CB)   |
| Polished Nickel (PN)    | Antique Brass (AB)  | Antique Copper (ACU)  |
| Oil-Rubbed Bronze (ORB) | Polished Brass (PB) | Polished Copper (PCU) |
| Vintage Bronze (VB)     | Satin Brass (SB)    | Matte Black (MBK)     |
| Satin Gold (SG)         | Polished Gold (PG)  | Black Nickel (BKN)    |
| Bombay Gold (BG)        | Jewelers Gold (JG)  | Europa Bronze (EB)    |
| White (WH)              | Sedona Beige (SDB)  | Tristan Brass (TB)    |
| Unlacquered Brass (ULB) | Satin Cooper (SCU)  |                       |

#### **SPECIFICATION DRAWING:**

#### **AVAILABLE HANDLES:**