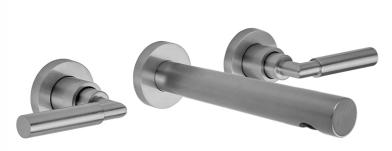

# Contempo Wall Mount Faucet

# Model #: 8220-W-WT459-TR-

## **FEATURES:**

- Woodrow Wall Mounted Stationary Spout with lever handles
- All brass construction
- 1/4 turn ceramic valves
- Available flow rates: 0.5 1.5 GPM. Standard flow rate is 1.5 GPM
- To order non-standard flow rate add rate to part number (e.g. 8220-W-WT459-TR-0.5-PCH)
- Requires rough kit 5550-RGH
- Drain not included