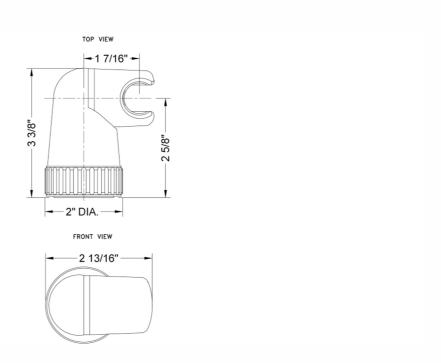

er holder with brass mounting nut
- Ideal for use with any style handshower
- Conical end of hose sits in holder
- Mounting screws & anchors included
- Allows adjustment of handshower to desired angle

## **AVAILABLE FINISHES:**

| Polished Chrome (PCH)   | Satin Chrome (SC)   | Bronze Umber (BU)     |
|-------------------------|---------------------|-----------------------|
| Satin Nickel (SN)       | Pewter (PEW)        | Caramel Bronze (CB)   |
| Polished Nickel (PN)    | Antique Brass (AB)  | Antique Copper (ACU)  |
| Oil-Rubbed Bronze (ORB) | Polished Brass (PB) | Polished Copper (PCU) |
| Vintage Bronze (VB)     | Satin Brass (SB)    | Matte Black (MBK)     |
| Satin Gold (SG)         | Polished Gold (PG)  | Black Nickel (BKN)    |

Satin Cooper (SCU)

## **SPECIFICATION DRAWING:**