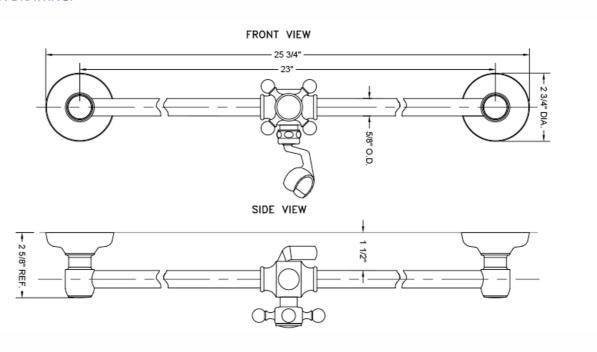

luded

### **AVAILABLE FINISHES:**

| Polished Chrome (PCH)   | Satin Chrome (SC)   | Bronze Umber (BU)    |
|-------------------------|---------------------|----------------------|
| Satin Nickel (SN)       | Pewter (PEW)        | Caramel Bronze (CB)  |
| Polished Nickel (PN)    | Antique Brass (AB)  | Antique Copper (ACU) |
| Oil-Rubbed Bronze (ORB) | Polished Brass (PB) | Polished Copper (PCU |
| Vintage Bronze (VB)     | Satin Brass (SB)    | Matte Black (MBK)    |
| Satin Gold (SG)         | Polished Gold (PG)  | Black Nickel (BKN)   |
| Bombay Gold (BG)        | Jewelers Gold (JG)  | Europa Bronze (EB)   |
| White (WH)              | Sedona Beige (SDB)  | Tristan Brass (TB)   |
| Unlacquered Brass (ULB) | Satin Cooper (SCU)  |                      |

#### **SPECIFICATION DRAWING:**