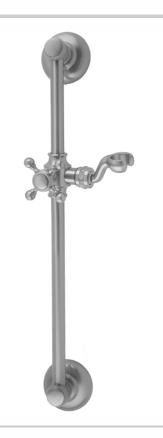

# 24" Traditional Wall Bar with Ball Cross Handle

#### **FEATURES:**

- 24" Traditional design brass wall barAdjustable height and angle
- Fork on ball joint allows for easy height & angle adjustment of handshower
- Slider moves up & down & side to side
- Conical end of hose sits in fork holder
- Other handle style models are available
- Mounting hardware included