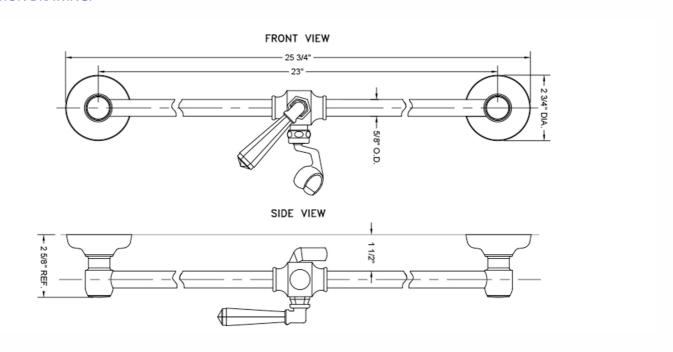

**AVAILABLE FINISHES:**

| Polished Chrome (PCH)   | Satin Chrome (SC)   | Bronze Umber (BU)     |
|-------------------------|---------------------|-----------------------|
| Satin Nickel (SN)       | Pewter (PEW)        | Caramel Bronze (CB)   |
| Polished Nickel (PN)    | Antique Brass (AB)  | Antique Copper (ACU)  |
| Oil-Rubbed Bronze (ORB) | Polished Brass (PB) | Polished Copper (PCU) |
| Vintage Bronze (VB)     | Satin Brass (SB)    | Matte Black (MBK)     |
| Satin Gold (SG)         | Polished Gold (PG)  | Black Nickel (BKN)    |
| Bombay Gold (BG)        | Jewelers Gold (JG)  | Europa Bronze (EB)    |
| White (WH)              | Sedona Beige (SDB)  | Tristan Brass (TB)    |
| Unlacquered Brass (ULB) | Satin Cooper (SCU)  |                       |

#### **SPECIFICATION DRAWING:**