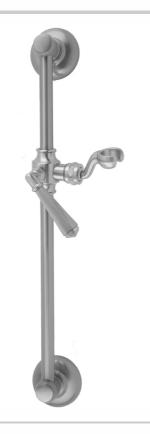

# 24" Traditional Wall Bar with Hex Lever Handle

#### **FEATURES:**

- 24" Traditional design brass wall barAdjustable height and angle
- Fork on ball joint allows for easy height & angle adjustment of handshower
- Slider moves up & down & side to side
- Conical end of hose sits in fork holder
- Other handle style models are available
- Mounting hardware included