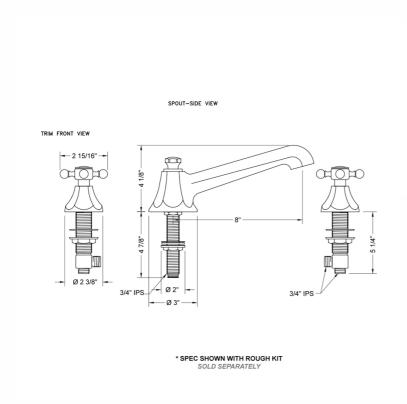

rough in kit

# **AVAILABLE FINISHES:**

| Polished Chrome (PCH)   | Satin Chrome (SC)   | Bronze Umber (BU)    |
|-------------------------|---------------------|----------------------|
| Satin Nickel (SN)       | Pewter (PEW)        | Caramel Bronze (CB)  |
| Polished Nickel (PN)    | Antique Brass (AB)  | Antique Copper (ACU  |
| Oil-Rubbed Bronze (ORB) | Polished Brass (PB) | Polished Copper (PCU |
| Vintage Bronze (VB)     | Satin Brass (SB)    | Matte Black (MBK)    |
| Satin Gold (SG)         | Polished Gold (PG)  | Black Nickel (BKN)   |
| Bombay Gold (BG)        | Jewelers Gold (JG)  | Europa Bronze (EB)   |
| White (WH)              | Sedona Beige (SDB)  | Tristan Brass (TB)   |
| Satin Cooper (SCU)      |                     |                      |

## SPECIFICATION DRAWING:



## **AVAILABLE HANDLES:**