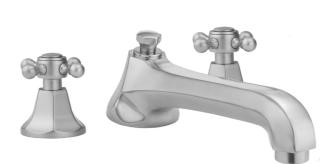

# Astor Roman Tub Set with Low Spout and Ball Cross Handles

## **FEATURES:**

- All brass roman deck mount tub set trim
- Quick connect/disconnect spout
- Stationary spout with full flow aerator
- Spout Hole Size Min-Max: 1 <sup>1</sup>/<sub>8</sub>" 1 <sup>3</sup>/<sub>4</sub>"
  Valve Hole Size Min-Max: 1 <sup>1</sup>/<sub>4</sub>" 1 <sup>3</sup>/<sub>8</sub>"
- Both standard metal & porcelain buttons are included for
- Requires J-6912 rough in kit