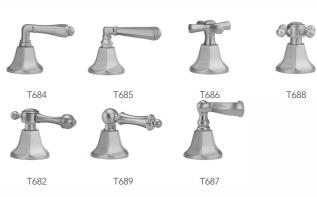

FINISHES:**

| Polished Chrome (PCH)   | Satin Chrome (SC)   | Bronze Umber (BU)    |
|-------------------------|---------------------|----------------------|
| Satin Nickel (SN)       | Pewter (PEW)        | Caramel Bronze (CB)  |
| Polished Nickel (PN)    | Antique Brass (AB)  | Antique Copper (ACU  |
| Oil-Rubbed Bronze (ORB) | Polished Brass (PB) | Polished Copper (PCU |
| Vintage Bronze (VB)     | Satin Brass (SB)    | Matte Black (MBK)    |
| Satin Gold (SG)         | Polished Gold (PG)  | Black Nickel (BKN)   |
| Bombay Gold (BG)        | Jewelers Gold (JG)  | Europa Bronze (EB)   |
| White (WH)              | Sedona Beige (SDB)  | Tristan Brass (TB)   |
| Satin Cooper (SCU)      |                     |                      |

## SPECIFICATION DRAWING:



## **AVAILABLE HANDLES:**