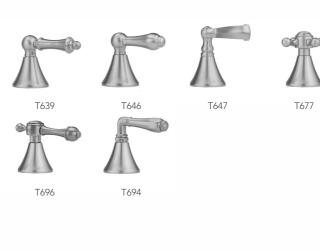

onary spout with full flow aerator
- Spout Hole Size: 1 <sup>1</sup>/<sub>8</sub>" 1 <sup>3</sup>/<sub>4</sub>"
  Valve Hole Size: 1 <sup>1</sup>/<sub>4</sub>" 1 <sup>3</sup>/<sub>8</sub>"
- ADA Compliant Levers
- Requires J-6912 rough in kit

## **AVAILABLE FINISHES:**

Polished Chrome (PCH) Satin Chrome (SC) Bronze Umber (BU) Satin Nickel (SN) Pewter (PEW) Caramel Bronze (CB) Polished Nickel (PN) Antique Brass (AB) Antique Copper (ACU) Oil-Rubbed Bronze (ORB) Polished Brass (PB) Polished Copper (PCU) Vintage Bronze (VB) Satin Brass (SB) Matte Black (MBK) Satin Gold (SG) Polished Gold (PG) Black Nickel (BKN) Bombay Gold (BG) Jewelers Gold (JG) Europa Bronze (EB) White (WH) Sedona Beige (SDB) Tristan Brass (TB)

## SPECIFICATION DRAWING:



#### **AVAILABLE HANDLES:**

Satin Cooper (SCU)