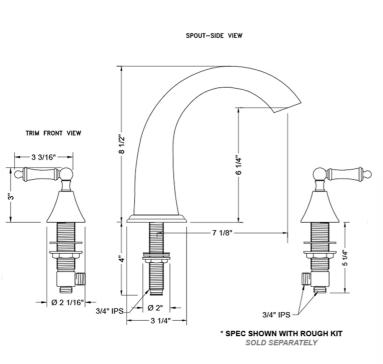

## **FEATURES:**

- All brass roman deck mount tub set trim
- Quick connect/disconnect spout
- Stationary spout with full flow aerator
- Spout Hole Size: 1 <sup>1</sup>/<sub>8</sub>" 1 <sup>3</sup>/<sub>4</sub>"
  Valve Hole Size: 1 <sup>1</sup>/<sub>4</sub>" 1 <sup>3</sup>/<sub>8</sub>"
- ADA Compliant Levers
- Requires J-6912 rough in kit

## SPECIFICATION DRAWING: