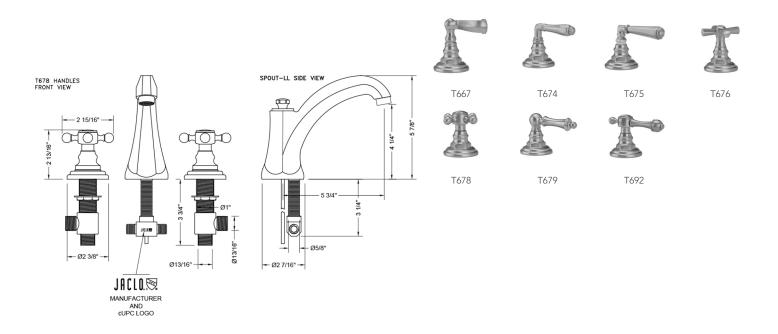

# **SPECIFICATION DRAWING:**

# **AVAILABLE HANDLES:**

#### **FEATURES:**

- All brass 8" 12" widespread faucet includes fully polished & plated brass pop-up drain with overflow
- 1/4 turn ceramic valves
- Stationary Spout
- Available Flow Rates: 1.5, 1.2 & 0.5 GPM. Additional flow rate (aerator) options available. Contact JACLO.
- 5 3/4" spout reach
- Spout Hole Size Min-Max: 1 <sup>1</sup>/<sub>4</sub>" 2"
- Valve Hole Size Min-Max: 1 1/8" 1 5/8"