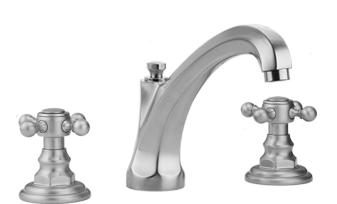

# Westfield High Profile Faucet with Ball Cross Handles & Fully Polished & Plated Pop-Up Drain

Model #:6872-T678-836-

#### **FEATURES:**

- All brass 8" 12" widespread faucet includes fully polished & plated brass pop-up drain with overflow
- 1/4 turn ceramic valves
- Stationary Spout
- Available Flow Rates: 1.5, 1.2 & 0.5 GPM. Additional flow rate (aerator) options available. Contact JACLO.
- 5 3/4" spout reach
- Spout Hole Size Min-Max: 1 <sup>1</sup>/<sub>4</sub>" 2"
- Valve Hole Size Min-Max: 1 1/8" 1 5/8"