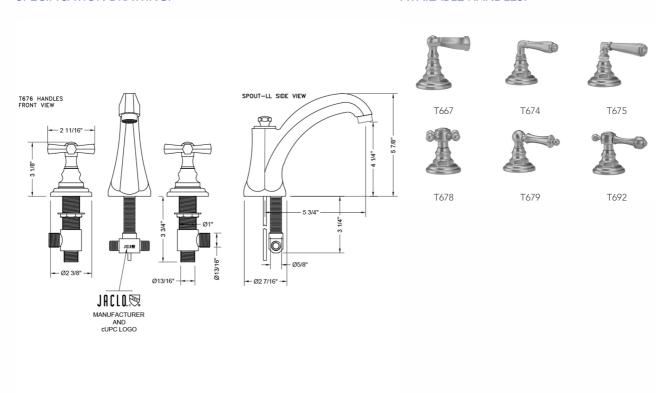

- Valve Hole Size Min-Max: 1 1/8" 1 5/8"

# **AVAILABLE FINISHES:**

| Polished Chrome (PCH)   | Satin Chrome (SC)   | Bronze Umber (BU)    |
|-------------------------|---------------------|----------------------|
| Satin Nickel (SN)       | Pewter (PEW)        | Caramel Bronze (CB)  |
| Polished Nickel (PN)    | Antique Brass (AB)  | Antique Copper (ACU  |
| Oil-Rubbed Bronze (ORB) | Polished Brass (PB) | Polished Copper (PCU |
| Vintage Bronze (VB)     | Satin Brass (SB)    | Matte Black (MBK)    |
| Satin Gold (SG)         | Polished Gold (PG)  | Black Nickel (BKN)   |
| Bombay Gold (BG)        | Jewelers Gold (JG)  | Europa Bronze (EB)   |
| White (WH)              | Sedona Beige (SDB)  | Tristan Brass (TB)   |

# SPECIFICATION DRAWING:

# **AVAILABLE HANDLES:**

Satin Cooper (SCU)