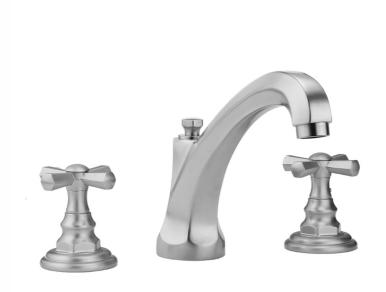

# Westfield High Profile Faucet with Hex Cross Handles & Fully Polished & Plated Pop-Up Drain

Model #: 6872-T676-836-

T676

# **FEATURES:**

- All brass 8" 12" widespread faucet includes fully polished & plated brass pop-up drain with overflow
- 1/4 turn ceramic valves
- Stationary Spout
- Available Flow Rates: 1.5, 1.2 & 0.5 GPM. Additional flow rate (aerator) options available. Contact JACLO.
- 5 3/4" spout reach
- Spout Hole Size Min-Max: 1 <sup>1</sup>/<sub>4</sub>" 2"
- Valve Hole Size Min-Max: 1 1/8" 1 5/8"