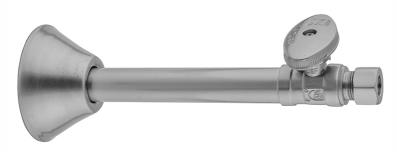

# Quarter Turn Straight Pattern 1/2" Copper (Sweat Fit) x 1/2" O.D. Supply Valve with Oval Handle

Model #: 635-8-

## **FEATURES:**

- $\bullet$  Straight pattern copper sweat x  $^{1}/_{2}$ " O.D. quarter turn ball valve
- 1/2" sweat inlet x 1/2" O.D. outlet
- 5" cover tube slides over 1/2" copper pipe
- Fully finished bell escutcheon P/N 7116 included