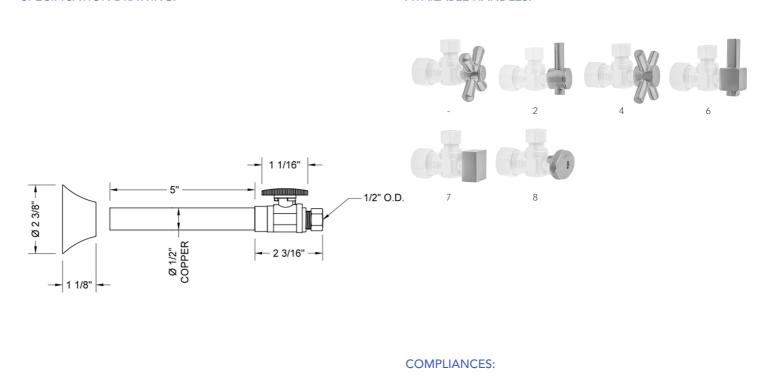

## SPECIFICATION DRAWING:

#### **AVAILABLE HANDLES:**

Complies with: ASME A112.18.1-2012/CSA B125.1-12

Satin Cooper (SCU)