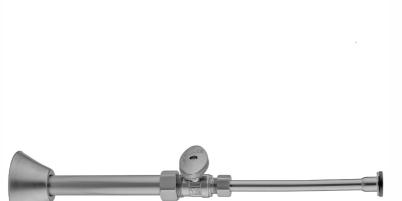

# Quarter Turn Straight Pattern 5/8" O.D. Compression (Fits 1/2" Copper) x 3/8" O.D. Toilet Supply Kit with Oval Handle, 12" Supply Tube, Cover Tube, Escutcheon

Model #: 622-8-71CT-

## **FEATURES:**

- Complete Toilet Supply Kit
- Kit contains:
  - o (1) Quarter Turn Straight Pattern 5/8" O.D. Compression (Fits  $^{1}/_{2}$ " Copper) x  $^{3}/_{8}$ " O.D. Supply Valve with Oval Handle P/N
  - $_{\circ}$  (1) 12" Copper Supply Tube P/N 771
  - (1) Bell Escutcheon P/N 7116
  - o (1) Cover Tube P/N 579