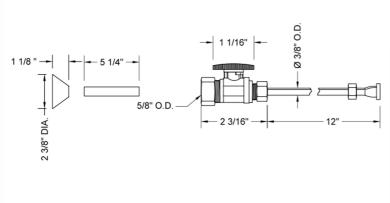

### SPECIFICATION DRAWING:

| COMPONENTS                             |      |
|----------------------------------------|------|
| DESCRIPTION                            | QTY: |
| STRAIGHT VALVE - CONTEMPO CROSS HANDLE | 1    |
| 12" X 3/8" O.D. SUPPLY TUBE            | 1    |
| ESCUTCHEON                             | 1    |
| PLASTIC FILL VALVE COUPLING NUT        | 1    |
| 5 1/4" COVER TUBE                      | 1    |