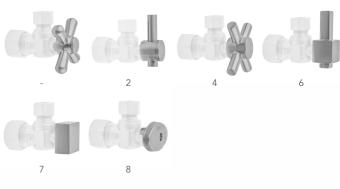

Matte Black (MBK)     |
| Satin Gold (SG)         | Polished Gold (PG)  | Black Nickel (BKN)    |
| Bombay Gold (BG)        | Jewelers Gold (JG)  | Europa Bronze (EB)    |
| White (WH)              | Sedona Beige (SDB)  | Tristan Brass (TB)    |
|                         |                     |                       |

Satin Cooper (SCU)

### SPECIFICATION DRAWING:

| COMPONENTS                             |      |
|----------------------------------------|------|
| DESCRIPTION                            | QTY: |
| STRAIGHT VALVE - CONTEMPO CROSS HANDLE | 1    |
| 12" X 3/8" O.D. SUPPLY TUBE            | 1    |
| ESCUTCHEON                             | 1    |
| PLASTIC FILL VALVE COUPLING NUT        | 1    |
| 5 1/4" COVER TUBE                      | 1    |



### **AVAILABLE HANDLES:**