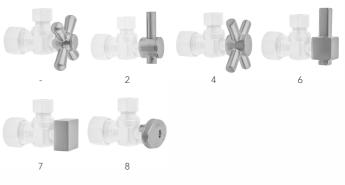

INISHES:**

Polished Chrome (PCH) Satin Nickel (SN) Polished Nickel (PN) Oil-Rubbed Bronze (ORB) Polished Brass (PB) Vintage Bronze (VB) Satin Gold (SG) Bombay Gold (BG) Satin Cooper (SCU)

Satin Chrome (SC) Pewter (PEW) Antique Brass (AB) Satin Brass (SB) Polished Gold (PG) Jewelers Gold (JG) Sedona Beige (SDB)

Bronze Umber (BU) Caramel Bronze (CB) Antique Copper (ACU) Polished Copper (PCU) Matte Black (MBK) Black Nickel (BKN) Europa Bronze (EB) Tristan Brass (TB)

Confidence from start to finish

## SPECIFICATION DRAWING:

| COMPONENTS                   |      |
|------------------------------|------|
| DESCRIPTION                  | QTY: |
| STRAIGHT VALVE - OVAL HANDLE | 2    |
| 20" x 3/8" O.D. SUPPLY TUBE  | 2    |
| ESCUTCHEON                   | 2    |



**AVAILABLE HANDLES:**