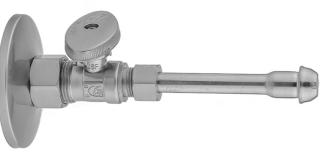

## Quarter Turn Straight Pattern 5/8" O.D. Compression (Fits 1/2" Copper) x 3/8" O.D. Faucet Supply Kit with Oval Handle, 20" Supply Tubes, Escutcheons Model #: 622-8-62-

## **FEATURES:**

- Complete Faucet Supply Kit
- Kit contains:
  - (2) Quarter Turn Straight Pattern <sup>5</sup>/<sub>8</sub>" O.D. Compression (Fits  $1/_2$ " Copper) x  $3/_8$ " O.D. Supply Valve with Oval Handle P/N 622-8
  - (2) 20" Copper Supply Tubes P/N 662
  - (2) Escutcheons P/N 7463 (ULB P/N 6015)

## SPECIFICATION DRAWING:

| COMPONENTS                   |      |
|------------------------------|------|
| DESCRIPTION                  | QTY: |
| STRAIGHT VALVE - OVAL HANDLE | 2    |
| 20" x 3/8" O.D. SUPPLY TUBE  | 2    |
| ESCUTCHEON                   | 2    |