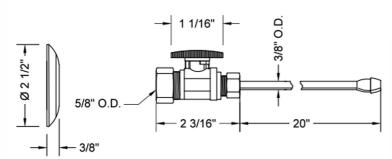

## SPECIFICATION DRAWING:

| COMPONENTS                   |      |
|------------------------------|------|
| DESCRIPTION                  | QTY: |
| STRAIGHT VALVE - OVAL HANDLE | 2    |
| 20" x 3/8" O.D. SUPPLY TUBE  | 2    |
| ESCUTCHEON                   | 2    |