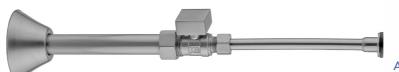

# Quarter Turn Straight Pattern 5/8" O.D. Compression (Fits 1/2" Copper) x 3/8" O.D. Toilet Supply Kit Square Handle, 12" Supply Tube, Cover Tube, Escutcheon **Model #:622-7-71CT-**

## FEATURES:

- Complete Toilet Supply Kit
- Kit contains:
  - (1) Quarter Turn Straight Pattern <sup>5</sup>/<sub>8</sub>" O.D. Compression (Fits <sup>1</sup>/<sub>2</sub>" Copper) x <sup>3</sup>/<sub>8</sub>" O.D. Supply Valve with Square Handle P/ N 622-7
  - (1) 12" Copper Supply Tube P/N 771
  - (1) Bell Escutcheon P/N 7116
  - (1) Cover Tube P/N 579

### SPECIFICATION DRAWING: