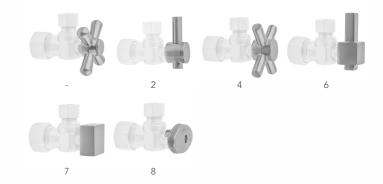

6
  - (1) Cover Tube P/N 579



## AVAILABLE FINISHES:

| Polished Chrome (PCH)   | Satin Chrome (SC)   |
|-------------------------|---------------------|
| Satin Nickel (SN)       | Pewter (PEW)        |
| Polished Nickel (PN)    | Antique Brass (AB)  |
| Oil-Rubbed Bronze (ORB) | Polished Brass (PB) |
| Vintage Bronze (VB)     | Satin Brass (SB)    |
| Satin Gold (SG)         | Polished Gold (PG)  |
| Bombay Gold (BG)        | Jewelers Gold (JG)  |
| White (WH)              | Sedona Beige (SDB)  |
| Unlacquered Brass (ULB) | Satin Cooper (SCU)  |

Bronze Umber (BU) Caramel Bronze (CB) Antique Copper (ACU) Polished Copper (PCU) Matte Black (MBK) Black Nickel (BKN) Europa Bronze (EB) Tristan Brass (TB)

Confidence from start to finish.

### SPECIFICATION DRAWING:

### AVAILABLE HANDLES: