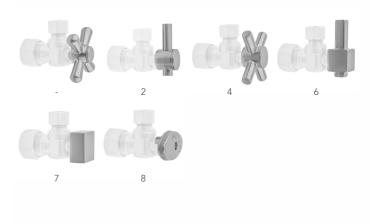

Bronze (CB)   |
| Polished Nickel (PN)    | Antique Brass (AB)  | Antique Copper (ACU)  |
| Oil-Rubbed Bronze (ORB) | Polished Brass (PB) | Polished Copper (PCU) |
| Vintage Bronze (VB)     | Satin Brass (SB)    | Matte Black (MBK)     |
| Satin Gold (SG)         | Polished Gold (PG)  | Black Nickel (BKN)    |
| Bombay Gold (BG)        | Jewelers Gold (JG)  | Europa Bronze (EB)    |
| White (WH)              | Sedona Beige (SDB)  | Tristan Brass (TB)    |

Satin Cooper (SCU)

### SPECIFICATION DRAWING:

| COMPONENTS                |      |
|---------------------------|------|
| DESCRIPTION               | QTY: |
| ANGLE VALVE - OVAL HANDLE | 2    |
| 3/8" O.D. SUPPLY TUBE     |      |
| 1/2" O.D. SUPPLY TUBE     |      |
| 5 1/4" COVER TUBE         |      |



### **AVAILABLE HANDLES:**