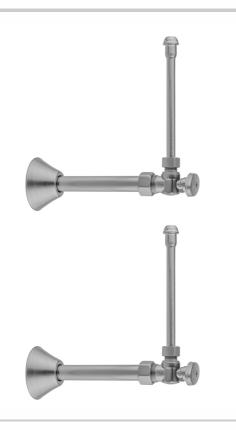

# Quarter Turn Angle Pattern 5/8" O.D. Compression (Fits 1/2" Copper) x 3/8" O.D. Faucet Supply Kit Oval Handle, 20" Supply Tubes Cover Tube, Escutcheons

Model #: 621-8-62CT-

# **FEATURES:**

- Complete Faucet Supply Kit
- Kit contains:
  - $^{\circ}$  (2) Quarter Turn Angle Pattern  $^5/_8$  " O.D. Compression (Fits  $^1/_2$  " Copper) x  $^3/_8$  " O.D. Supply Valve with Oval Handle P/N 621-8
  - $_{\circ}\;$  (2) 20" Copper Supply Tubes P/N 662
  - (2) Bell Escutcheons P/N 7116
  - o (2) Cover Tubes P/N 579