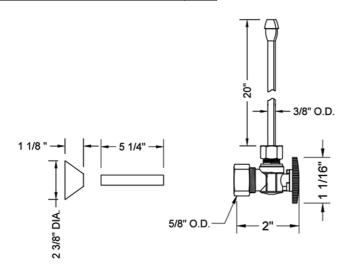

### SPECIFICATION DRAWING:

| COMPONENTS                |      |
|---------------------------|------|
| DESCRIPTION               | QTY: |
| ANGLE VALVE - OVAL HANDLE | 2    |
| 3/8" O.D. SUPPLY TUBE     |      |
| 1/2" O.D. SUPPLY TUBE     |      |
| 5 1/4" COVER TUBE         |      |