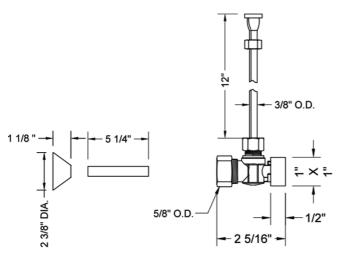

l Escutcheon P/N 7116
  - (1) Cover Tube P/N 579

#### **AVAILABLE FINISHES:**

| Polished Chrome (PCH)   | Satin Chrome (SC)   |
|-------------------------|---------------------|
| Satin Nickel (SN)       | Pewter (PEW)        |
| Polished Nickel (PN)    | Antique Brass (AB)  |
| Oil-Rubbed Bronze (ORB) | Polished Brass (PB) |
| Vintage Bronze (VB)     | Satin Brass (SB)    |
| Satin Gold (SG)         | Polished Gold (PG)  |
| Bombay Gold (BG)        | Jewelers Gold (JG)  |
| White (WH)              | Sedona Beige (SDB)  |
| Unlacquered Brass (ULB) | Satin Cooper (SCU)  |

Bronze Umber (BU) Caramel Bronze (CB) Antique Copper (ACU) Polished Copper (PCU) Matte Black (MBK) Black Nickel (BKN) Europa Bronze (EB) Tristan Brass (TB)

Confidence from start to finish

## SPECIFICATION DRAWING:





### **AVAILABLE HANDLES:**



JACLO INDUSTRIES | CRANFORD, NJ | 908.653.4433 | INFO@JACLO.COM | JACLO.COM