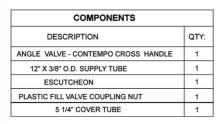

## **FEATURES:**

- Complete Toilet Supply Kit
- Kit contains:
  - (1) Quarter Turn Angle Pattern <sup>5</sup>/<sub>8</sub>" O.D. Compression (Fits  $1/_2$ " Copper) x  $3/_8$ " O.D. Supply Valve with Square Handle P/ N 621-7
  - (1) 12" Copper Supply Tubes P/N 771
  - (1) Bell Escutcheon P/N 7116
  - (1) Cover Tube P/N 579